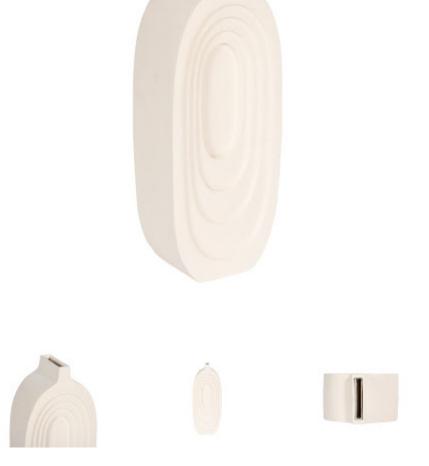

## SONIC ROUND VASE

Emanating warp-speed style, the Sonic Tall Round Vase looks as if it has been carved from sandstone, and we intended this ruse. Truth is, it is fashioned from composite in a stone cast finish so it's much lighter to move around and won't break like real stone will. The telescoping indentions in the surface of this ivory vase create both depth and texture. We also offer this design as a short round vase and a wide round vase, each of which reflects the ethos that Phillips Collection personifies: modern organic.