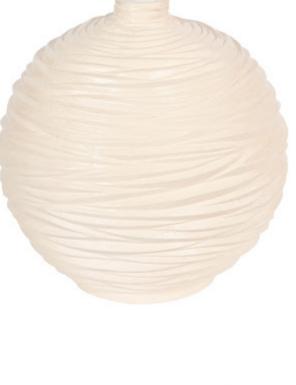

## **WAVES SPHERE VASE**

The design of the Waves Sphere Vase was inspired by the rippling patterns the wind creates on sand. Each of the pieces in our Waves family of products combines organic inspiration with high technology. Because these vases are made of composite, they are long-lasting, lightweight, and durable. The fact that the off-white vase takes on the spirit of stone, it illustrates how contemporary materials can feel natural. This circular vase definitively reflects the Phillips Collection ethos of modern organic.

×

Size12x12x12"h (16x16x16"h packed)Weight12 LBS (13.2 LBS packed)MaterialResin CompositeFinishStone CastColorOff WhiteSKUPH53125

Click here to view online