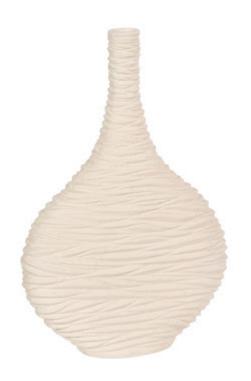

## **WAVES BOTTLE**

The design of the Waves Bottle was inspired by the rippling patterns the wind creates on the sand. Each of the pieces in our Waves family of products combines organic inspiration with high technology. Because these bottles are made of composite, they are long-lasting, lightweight, and durable. The fact that the off-white bottle takes on the spirit of a stone, illustrates how contemporary materials can feel natural. This circular vase definitively reflects the Phillips Collection ethos of modern organic.

Size 14x5x20"h (14x6x21"h packed)
Weight 5 LBS (6 LBS packed)

Material Resin Composite

Finish Stone Cast
Color Off White
SKU PH53121

Click here to view online