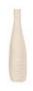

## **WAVES BOTTLE**

The design of the Waves Bottle was inspired by the rippling patterns the wind creates on the sand. Each of the pieces in our Waves family of products combines organic inspiration with high technology. Because these bottles are made of composite, they are long-lasting, lightweight, and durable. The fact that the off-white bottle takes on the spirit of a stone, illustrates how contemporary materials can feel natural. This circular vase definitively reflects the Phillips Collection ethos of modern organic.

Size 14x5x20"h (14x6x21"h packed)
Weight 5 LBS (6 LBS packed)

Material Resin Composite

Finish Stone Cast
Color Off White
SKU PH53121

Click here to view online