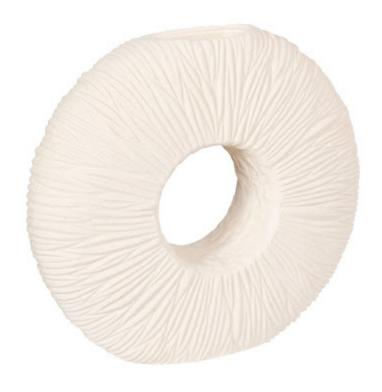

## **WAVES CIRCLE VASE**

SM

The design of the Waves Small Circle Vase was inspired by the rippling patterns the wind creates on sand. Each of the pieces in our Waves family of products combines organic inspiration with high technology. Because these vases are made of composite, they are long-lasting, lightweight, and durable. The fact that the off-white vase takes on the spirit of stone, it illustrates how contemporary materials can feel natural. This circular vase definitively reflects the Phillips Collection ethos of modern organic.

×

Size 20x6x19"h (24x10x23"h packed)

Weight 10 LBS (11 LBS packed)

Material Resin Composite

Finish Stone Cast

Color Off White

SKU PH53120

Click here to view online