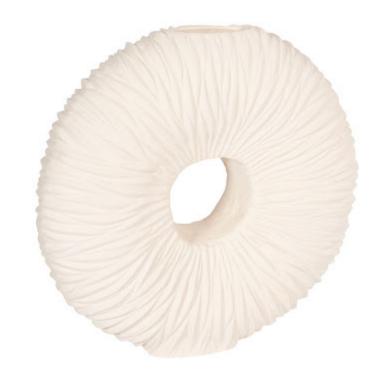

## **WAVES CIRCLE VASE**

LG

The design of the Waves Large Circle Vase was inspired by the rippling patterns the wind creates on sand. Each of the pieces in our Waves family of products combines organic inspiration with high technology. Because these vases are made of composite, they are long-lasting, lightweight, and durable. The fact that the off-white vase takes on the spirit of stone, it illustrates how contemporary materials can feel natural. This circular vase definitively reflects the Phillips Collection ethos of modern organic.

Size 28x8x28"h (29x8x29"h packed)

Weight 20 LBS (25 LBS packed)

Material Resin Composite
Finish Stone Cast

Finish Stone Cast
Color Off White
SKU PH53119

Click here to view online