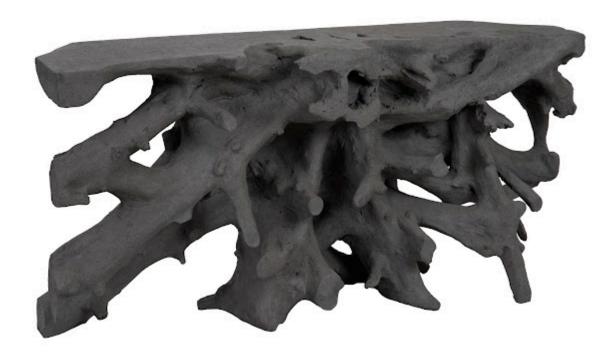

## BEAU CAST ROOT CONSOLE TABLE

Charcoal Stone

The Cast Naturals Collection highlights our skills at taking an innovative material and making it feel as if it sprang from Nature. The Beau Cast Root Console Table is made of composite that has been molded to look like a piece of harvested wood that took nature eons to create, then finished in Charcoal Stone. The advantage of having a console table made from this durable material is that it will long outlast its natural counterparts pulled from the forest floor. This gray console table perfectly represents the Phillips Collection ethos: modern organic. We have Cast Root products in a number of configurations and finishes.

Size 60x16x30"h (63x20x35"h packed)

Weight 120 LBS (185 LBS packed)

Material Resin

Finish Charcoal Stone

Color Gray

SKU **PH105205** 

Click here to view online