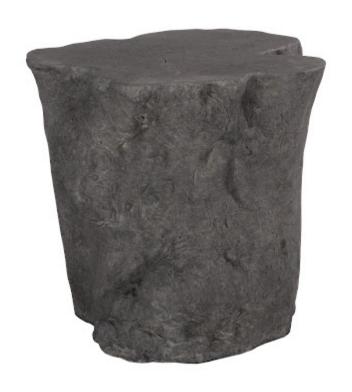

## **LOG SIDE TABLE**

## **Charcoal Stone**

Imitating Nature is one thing, but bringing the elemental symbols we see in the woods a hint of sophistication is a passion for us at Phillips Collection. Case in point is our Log Charcoal Stone Side Table, which is made of composite in a Charcoal Stone finish. Cast from a real log, this tree-trunk side table in our Cast Naturals Collection personifies our ethos of modern organic. By treating the surface of this log side table to such a dusky finish, we've created a piece that reads authentically. Just imagine how perfectly the gray side table will fit into the décor of an industrial chic loft or a riverside retreat! We have a number of tables and decorative pieces in varied finishes in this family of products.

Size 24x24x24"h (28x28x28"h packed)

Weight 44 LBS (56 LBS packed)

Material Resin

Finish Charcoal Stone

Color Gray

SKU PH104193

Click here to view online