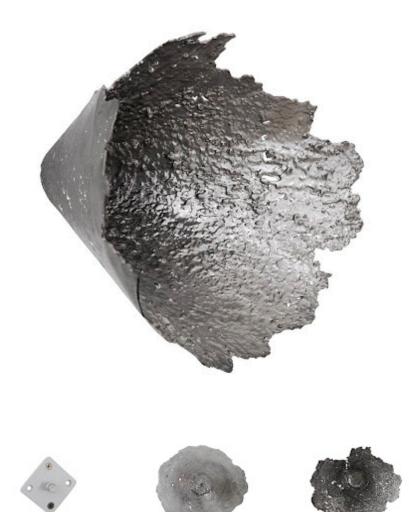

## **JAGGED SPLASH BOWL** WALL ART Liquid Sliver

Though it is made of composite rather than metal, the Jagged Splash Bowl Liquid Silver Wall Art is a fluted decorative vessel that looks as if it has been created with molten magic. The sculptural decorative accessory projects from the wall to create an undulant wall sculpture. We offer this design in a number of finishes, and the Splash Bowls are available as tabletop sculptures. These explosive patterns reflect the ethos that Phillips Collection personifies: modern organic.