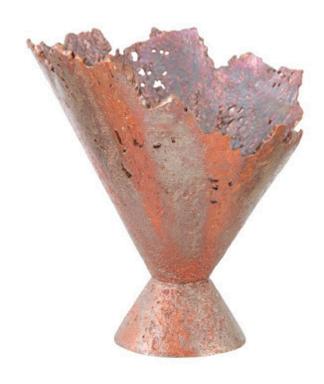

## **SPLASH BOWL**

## Oxidized Copper Finish

Though it is made of composite rather than metal, the Copper Splash Bowl is a fluted decorative vessel that looks as if it has been created with molten magic. The sculptural decorative accessory can be filled with any number of ornaments to make it more festive, but the intricate tracery on its surface makes it just as beautiful when left unfilled. We also offer this design in silver and gold finishes, and the Splash Bowls are available as sculptures that project from the wall. These explosive patterns reflect the ethos that Phillips Collection personifies: modern organic.

Size 16x14x16"h (20x18x20"h packed)

Weight 4 LBS (10 LBS packed)

Material Resin

Finish

Color Brown
SKU PH103794

Click here to view online