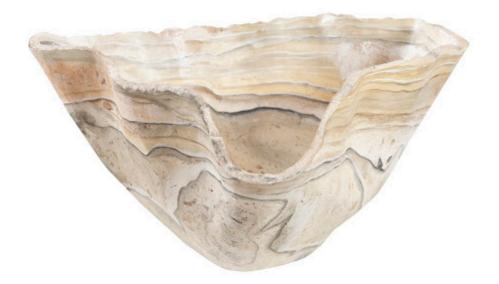

## **CAST ONYX BOWL**

Faux Finish, Large

Artisans who create decorative accessories for Phillips Collection are known for making manmade materials look like natural elements. With so many of the unique pieces we produce, we bring a deep appreciation for melding nature and design, just as we have done with our Large Cast Onyx Bowl. The curvaceous, organically shaped decorative bowl has been handpainted with a pattern that mimics the veining found in real onyx. We also offer this design in a smaller vessel, each of which reflects the ethos that Phillips Collection personifies: modern organic. Size Weight Material Finish Color SKU 24x23x12"h (28x27x16"h packed) 8 LBS (19 LBS packed) Resin

Multi Colored PH103723

Click here to view online