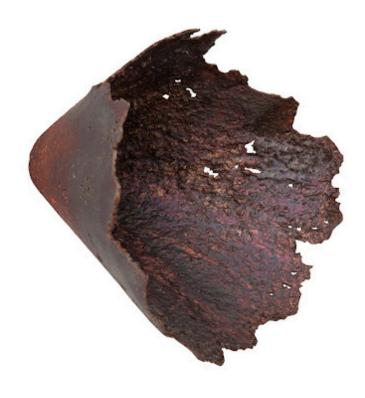

## JAGGED SPLASH BOWL WALL ART

Oxidized Copper Finish

Though it is made of composite rather than metal, the Splash Bowl Jagged Oxidized Copper Wall Art is a fluted decorative wall sculpture that looks as if it has been created with molten magic. The sculpture is even more powerful installed in a gallery wall arrangement, but the intricate tracery on its surface makes it powerfully beautiful when it's hung alone. We also offer similar designs in silver and in a looser pattern we call perforated. The Splash Bowls are available as decorative vessels, as well. These explosive patterns reflect the ethos that Phillips Collection personifies: modern organic.

Size 16x12x14"h (20x16x18"h packed)

Weight 4 LBS (11 LBS packed)

Material Resin Composite

Finish Patina

Color Multi Colored

SKU PH103662

Click here to view online