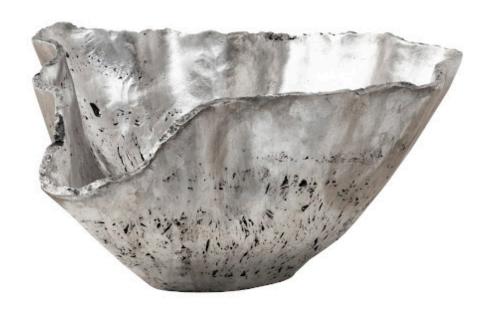

## **CAST ONYX BOWL**

Silver Leaf, Large

Though it is made of composite rather than metal, the Large Cast Onyx Silver Bowl is a fluted decorative vessel that looks as if it has been created with molten magic. The sculptural decorative accessory can be filled with any number of ornaments to make it more festive, but the antique-inspired shape makes it just as beautiful when left unfilled. We also offer this design in a smaller size. These nods to vintage vessels reflect Phillips Collection's ethos: modern organic.

Size 24x23x11"h (28x27x15"h packed)

Weight 10 LBS (26 LBS packed)

Material Resin

Finish Silver Leaf
Color Silver

SKU PH103573

Click here to view online