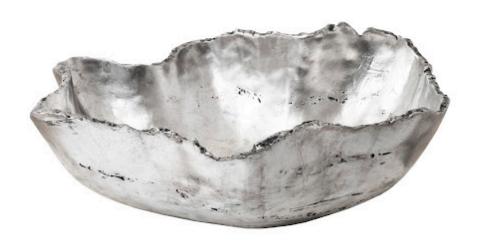

## **CAST ONYX BOWL**

Silver Leaf, Small

Though it is made of composite rather than metal, the Small Cast Onyx Silver Bowl is a fluted decorative vessel that looks as if it has been created with molten magic. The sculptural decorative accessory can be filled with any number of ornaments to make it more festive, but the antique-inspired shape makes it just as beautiful when left unfilled. We also offer this design in a larger size. These nods to vintage vessels reflect Phillips Collection's ethos: modern organic.

Size 14x12x7"h (18x16x11"h packed)

Weight 4 LBS (12 LBS packed)

Material Resin Composite

Finish Silver Leaf

Color Silver

SKU **PH103572** 

Click here to view online