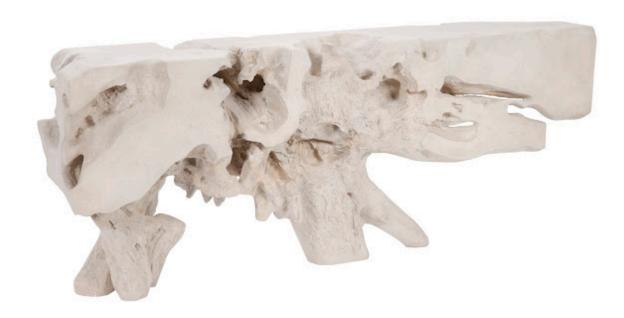

## FREEFORM CONSOLE TABLE, ROMAN STONE, LG

When we spot a shape that blows us away, the designers at Phillips Collection are not shy about bringing a bit of bling to elemental symbols we see in the woods. Case in point is our Freeform Large Roman Stone Console Table, which is made of composite in a pale cream finish. Cast from one of our favorite Origins pieces of wood, this tree-trunk console table personifies our ethos of modern organic. By treating the surface of this log console table to such a brilliant finish, we've created a chic piece for contemporary interiors. Just imagine how perfectly it will fit into the décor of a modern apartment or a sleek coastal condo! We also offer the table in several sizes and in a number of finishes that are equally stunning.