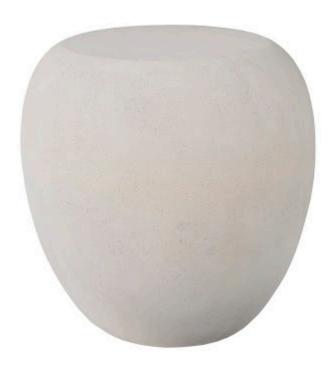

## **RIVER STONE SIDE TABLE**

## Roman Stone

The River Stone Roman Stone Side Table is an accent table shaped like a rock that has an organic feel to it that brings a hint of softness to a space. The pebble-shaped side table will be a terrific addition to a loggia, a screened porch, or a lake house great room. It's made of composite so it's much easier to move around than real stone. If a darker finish fits your design scheme better, take a look at the tables we have in this family of products with a dark granite finish. Each of the River Stone pieces illustrate our deep appreciation for melding nature and design.

Size 24x24x24"h (28x28x28"h packed)

Weight 30 LBS (45 LBS packed)

Material Resin Composite
Finish Roman Stone

Color Off White

SKU **PH103554** 

Click here to view online