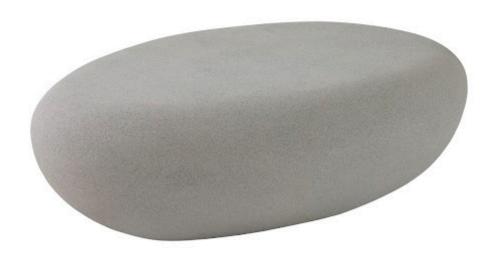

## RIVER STONE COFFEE TABLE, GRANITE, LARGE

The finish on our River Stone Large Dark Granite Coffee Table is a marvel of technology, as flakes have been applied to the surface. This not only makes it look like real stone, it results in a very strong weatherproof finish. It simply will not scratch and the surface weathers the outdoors for several years. The organic feel of this coffee table shaped like a rock introduces softness into a contemporary space and naturalness to a traditional one. It's made of composite so it's much easier to move around than real stone. We offer a number of sizes and finishes in this family of products, each of which shows our deep appreciation for melding nature and design.

Size 54x34x16"h (60x40x45"h packed)

Weight 60 LBS (130 LBS packed)

Material Resin Composite
Finish Dark Granite

Color Gray

SKU **PH103550**