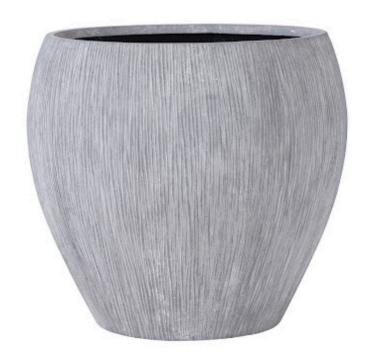

## **FILAMENT PLANTER**

Raw Gray, LG

For those who love to surround themselves with banks of flowers in a riot of colors but who have contemporary tastes, we offer the Large Filament Planter. Made of composite in a raw grey finish, this garden accent will allow the flowers or plants within it to take center stage. The character of the surface with its striations illustrates the talent of our finish artisans and the rolled lip on its topmost edge is a tailored design note. This planter is perfect for terraces, patios, and loggias because a drainage hole has been pre-drilled into its bottom. Place this garden planter just outside a window and you can enjoy the flora that thrives even when inside! We also offer the Filament Planter in small and medium sizes, each of which reflects Phillips Collection's ethos: modern organic.