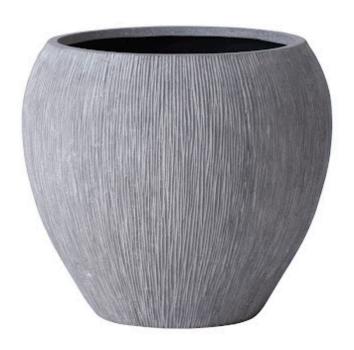

## **FILAMENT PLANTER**

Raw Gray, SM

For those who love to surround themselves with banks of flowers in a riot of colors but who have contemporary tastes, we offer the Small Filament Planter. Made of composite in a raw grey finish, this garden accent will allow the flowers or plants within it to take center stage. The character of the surface with its striations illustrates the talent of our finish artisans and the rolled lip on its topmost edge is a tailored design note. This planter is perfect for terraces, patios, and loggias because a drainage hole has been pre-drilled into its bottom. Place this garden planter just outside a window and you can enjoy the flora that thrives even when inside! We also offer the Filament Planter in medium and large sizes, each of which reflects Phillips Collection's ethos: modern organic.