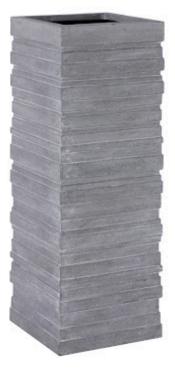

## JUNE SQUARE PLANTER, GRAY, XL

The June Extra-Large Square Gray Planter is good-looking in its handsome gray finish. Made of composite, its surface is striated to mimic fabric that has been wrapped around a vessel and slathered in a beautiful papier-mâché treatment. One of the loveliest aspects of this design is that it is strikingly contemporary for a garden planter thanks to its attractive gray finish and the top lip that rolls into its interior to leave the shape clean-lined. We offer this gray garden planter in a number of sizes and shapes, and we have white planters in an array of sizes. Each of these reflects the ethos that Phillips Collection personifies: modern organic.