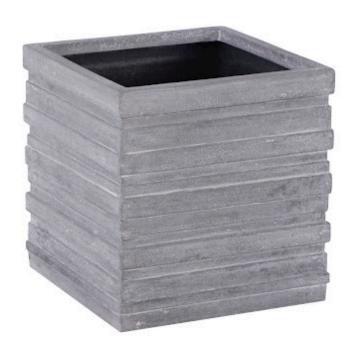

## JUNE SQUARE PLANTER, GRAY, MD

The June Medium Square Gray Planter is good-looking in its handsome gray finish. Made of composite, its surface is striated to mimic fabric that has been wrapped around a vessel and slathered in a beautiful papier-mâché treatment. One of the loveliest aspects of this design is that it is strikingly contemporary for a garden planter thanks to its attractive gray finish and the top lip that rolls into its interior to leave the shape clean-lined. We offer this gray garden planter in a number of sizes and shapes, and we have white planters in an array of sizes. Each of these reflects the ethos that Phillips Collection personifies: modern organic.