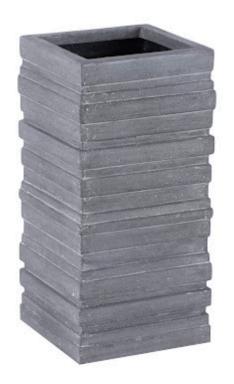

## JUNE SQUARE PLANTER, GRAY, SM

The June Small Square Gray Planter is good-looking in its handsome gray finish. Made of composite, its surface is striated to mimic fabric that has been wrapped around a vessel and slathered in a beautiful papier-mâché treatment. One of the loveliest aspects of this design is that it is strikingly contemporary for a garden planter thanks to its attractive gray finish and the top lip that rolls into its interior to leave the shape clean-lined. We offer this gray garden planter in a number of sizes and shapes, and we have white planters in an array of sizes. Each of these reflects the ethos that Phillips Collection personifies: modern organic.

Size 13x13x28"h (17x17x32"h packed)

Weight 25 LBS (37 LBS packed)

Material Resin Composite

Finish Stone Cast

Color Gray

SKU PH103540

Click here to view online