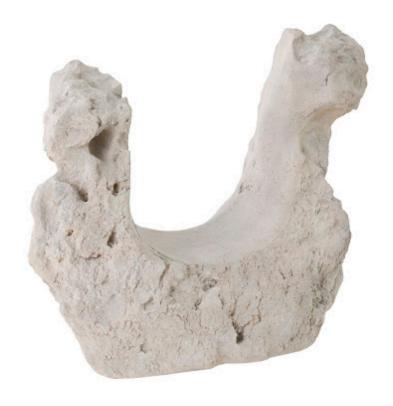

## COLOSSAL CAST STONE BENCH

U Shaped Seat, Roman Stone

Creating a sculpture from an innovative material that looks like an artifact is no small feat. Making it so interesting that it will look just as smashing in a contemporary home as it will in a traditional one is even more of a challenge. The fact that we've lived up to both is why we say that the ethos of the Phillips Collection brand is modern organic. Made of composite in a Roman Stone finish, the Formations U-Shaped Seat will convincingly declare you've snapped it up from an archaeological dig and placed it in that perfect spot to make a statement. We offer a number of sculptures and seats in our Formations Collection.

Size 60x16x49"h (64x21x54"h packed)

Weight 112 LBS (175 LBS packed)

Material Resin

Finish Roman Stone
Color Off White
SKU PH103376

Click here to view online