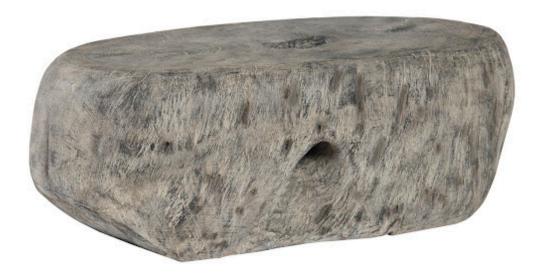

## CAST ORGANIC RIVER STONE COFFEE TABLE

Resin, Faux Gray Stone

Creating a coffee table from an innovative material that looks like an artifact is no small feat. Making it so interesting that it will look just as smashing in a contemporary home as it will in a traditional one is even more of a challenge. The fact that we've lived up to both is why we say that the ethos of the Phillips Collection brand is modern organic. Made of composite in a Gray Stone finish, the Cast Organic River Stone Coffee Table will convincingly declare you've snapped it up from an archaeological dig and placed it in that perfect spot to make a statement. 
 Size
 42x19x16"h (46x23x19"h packed)