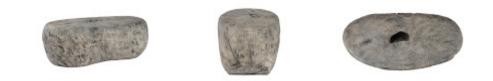

## CAST ORGANIC RIVER STONE COFFEE TABLE

Resin, Faux Gray Stone

Creating a coffee table from an innovative material that looks like an artifact is no small feat. Making it so interesting that it will look just as smashing in a contemporary home as it will in a traditional one is even more of a challenge. The fact that we've lived up to both is why we say that the ethos of the Phillips Collection brand is modern organic. Made of composite in a Gray Stone finish, the Cast Organic River Stone Coffee Table will convincingly declare you've snapped it up from an archaeological dig and placed it in that perfect spot to make a statement. 
 Size
 42x19x16"h (46x23x19"h packed)