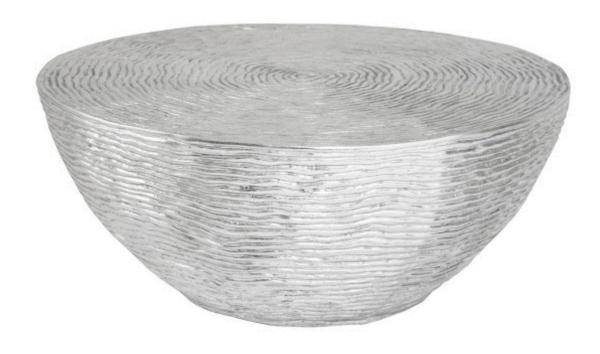

## RIPPLE COFFEE TABLE

Resin, Silver Leaf with Antiquing

The Ripple Silver Coffee Table is a luminous round cocktail table made of composite in a silver leaf finish. It will look stunning on a dark carpet given the sheen. The rings that are pressed into its surface add a hint of texture to a space. We also offer a set of four wall disks, a round mirror, and a side table in this family of products. This silver coffee table reflects the ethos that Phillips Collection personifies: modern organic.

Size 40x40x17"h (47x47x23"h packed)

Weight 54 LBS (80 LBS packed)

Material Resin

Finish Silver Leaf

Color Silver

SKU PH102841

Click here to view online