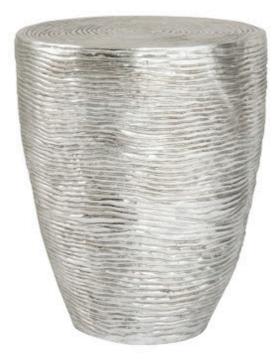

## **RIPPLE SIDE TABLE**

## Resin, Silver Leaf with Antiquing

The Ripple Silver Side Table is a luminous round occasional table made of composite in a silver leaf finish. It will look stunning on a dark carpet given the sheen. The rings that are pressed into its surface add a hint of texture to a space. We also offer a set of four wall disks, a round mirror, and a coffee table in this family of products. This accent table reflects the ethos that Phillips Collection personifies: modern organic.

| Size     | 18x18x22"h (22x22x26"h packed) |
|----------|--------------------------------|
| Weight   | 22 LBS (38 LBS packed)         |
| Material | Resin                          |
| Finish   | Silver Leaf                    |
| Color    | Silver                         |
| SKU      | PH102840                       |