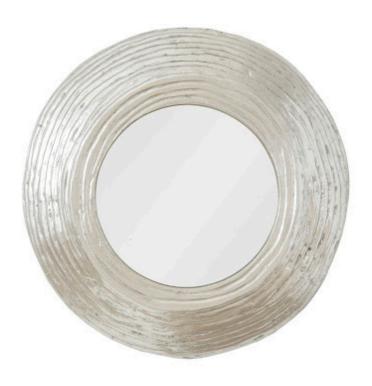

## **RIPPLE MIRROR**

Resin, LG, Silver Leaf with Antiquing

The Ripple Large Silver Mirror is a luminous round mirror made of composite in a silver leaf finish. It will look stunning on a dark surface given the sheen and the rings that are pressed into its surface, which bring it a hint of texture. We also offer a set of four wall disks, a side table, and a coffee table in this family of products. This decorative mirror reflects the ethos that Phillips Collection personifies: modern organic.

Size 17x2x17"h (21x6x21"h packed)

Weight 6 LBS (16 LBS packed)

Material Resin, Glass
Finish Silver Leaf

Color Silver

SKU PH102839

Click here to view online