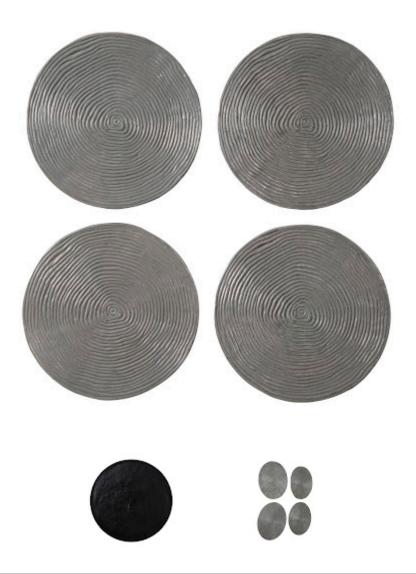

## RIPPLE WALL DISC

Set of 4, Resin, LG, Polished Aluminum

Any designer will affirm the importance of texture in a space, which makes the Ripple family of furnishings a favorite. The Ripple Large Gray Wall Disk Set is made of composite in a silver leaf finish, the rings that are pressed into their surfaces bring them a hint of texture. We also offer a decorative mirror, a side table, and two coffee tables in this family of products. These decorative sculptures for the wall reflect the ethos that Phillips Collection personifies: modern organic.