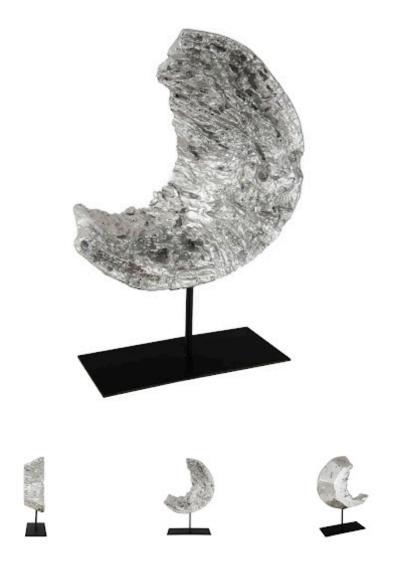

## CAST ERODED WOOD CIRCLE ON STAND

Silver Leaf, Assorted

Bring an immediate sense of seriousness to a room with the Cast Eroded Wood Fragment Sculpture. Though it is made of composite, it imitates a relic so convincingly, it could have been pulled from the smoky ruins of a bygone volcano. The mix of silver leaf and black finishes help amplify this ruse, which reflects the ethos that Phillips Collection personifies: modern organic. We offer a similar shape in this collection of table sculptures and several wall tiles, as well. Size14x6x20"h (18x10x24"h packed)Weight8 LBS (18 LBS packed)MaterialResinFinishSilver LeafColorSilver, BlackSKUPH102834