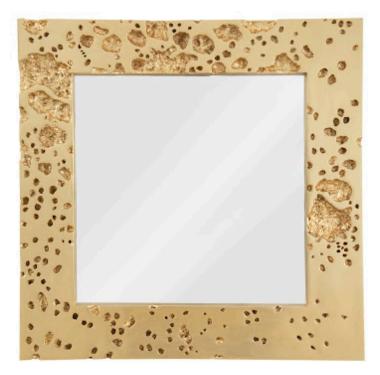

## SPLOTCH MIRROR

Gold Leaf

The moon couldn't have created surfaces as winsome as those on our Splotch series of decorative mirrors and wall art, which includes the Splotch Gold Mirror. Rather than molten metal creating the craters that flow along the frame, the decorative mirror is made of composite in a gold leaf finish. We also offer this mirror in a silver version and we have a number of wall tiles in varying sizes and finishes, each of which reflects the ethos that Phillips Collection personifies: modern organic.