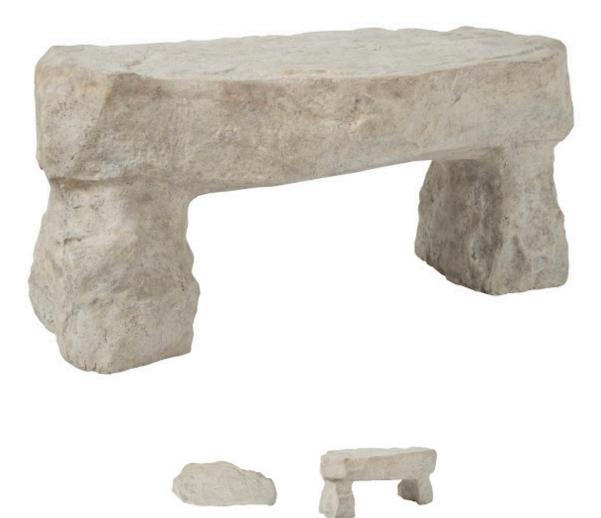

## **CAST STONE BENCH**

**Roman Stone** 

Creating a stone bench that looks like an artifact from an innovative material is no small feat. Making it so interesting that it will look just as smashing in a garden setting or a home is even more of a challenge. The fact that we've lived up to both is why we say that the ethos of the Phillips Collection brand is modern organic. Made of composite in a Roman Stone finish, the Cast Stone Bench will convincingly declare you've snapped it up from a famous garden in Great Britain and placed it in that perfect spot to make a statement. Size36x14.5x16.5"h (37x16x18"h packed)Weight48 LBS (53 LBS packed)MaterialResinFinishRoman StoneColorOff WhiteSKUPH102343