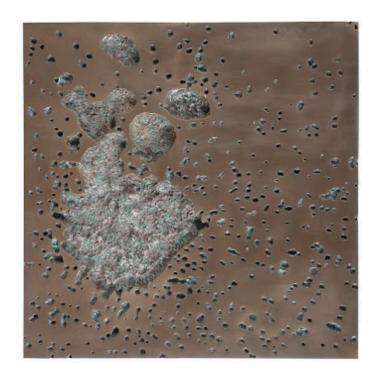

## **SPLOTCH WALL ART**

Square, Bronze Finish

The moon couldn't have created surfaces as winsome as those on our Splotch series of decorative mirrors and wall art, which includes the Splotch Dense Square Bronze Wall Art. Rather than molten metal creating the craters that flow along the tile, the decorative accent is made of composite in a bronze finish. We have a number of wall tiles in varying sizes and finishes in this family of accessories and we offer decorative mirrors in silver and gold. Each of these reflects the ethos that Phillips Collection personifies: modern organic.

Size 37x2x37"h (39x3x39"h packed)

Weight 16 LBS (20 LBS packed)

Material Resin
Finish Bronze
Color Brown
SKU PH102203

Click here to view online