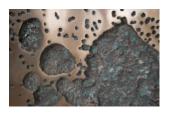

## **SPLOTCH WALL ART**

Square, Bronze Finish

The moon couldn't have created surfaces as winsome as those on our Splotch series of decorative mirrors and wall art, which includes the Splotch Dense Square Bronze Wall Art. Rather than molten metal creating the craters that flow along the tile, the decorative accent is made of composite in a bronze finish. We have a number of wall tiles in varying sizes and finishes in this family of accessories and we offer decorative mirrors in silver and gold. Each of these reflects the ethos that Phillips Collection personifies: modern organic.