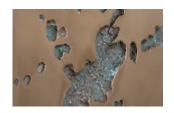

## Rectangle, Bronze Finish

The moon couldn't have created surfaces as winsome as those on our Splotch series of decorative mirrors and wall art, which includes the Splotch Sparse Rectangular Bronze Wall Art. Rather than molten metal creating the craters that flow along the tile, the decorative accent is made of composite in a bronze finish. We have a number of wall tiles in varying sizes and finishes in this family of accessories and we offer decorative mirrors in silver and gold. Each of these reflects the ethos that Phillips Collection personifies: modern organic.

Size 19x2x37"h (20x3x38"h packed)

Weight 9 LBS (13 LBS packed)

PH102202

Material Resin
Finish Bronze
Color Brown

SKU

Click here to view online