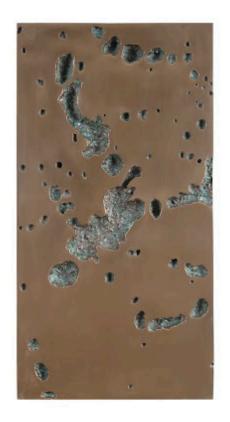

## Rectangle, Bronze Finish

The moon couldn't have created surfaces as winsome as those on our Splotch series of decorative mirrors and wall art, which includes the Splotch Sparse Rectangular Bronze Wall Art. Rather than molten metal creating the craters that flow along the tile, the decorative accent is made of composite in a bronze finish. We have a number of wall tiles in varying sizes and finishes in this family of accessories and we offer decorative mirrors in silver and gold. Each of these reflects the ethos that Phillips Collection personifies: modern organic.

Size 19x2x37"h (20x3x38"h packed)

Weight 9 LBS (13 LBS packed)

PH102202

Material Resin
Finish Bronze
Color Brown

SKU

Click here to view online