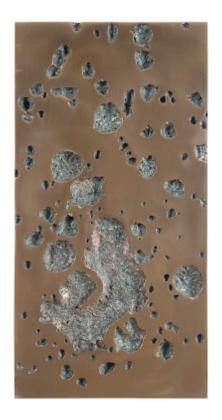

## **SPLOTCH WALL ART**

## Rectangle, Bronze Finish

The moon couldn't have created surfaces as winsome as those on our Splotch series of decorative mirrors and wall art, which includes the Splotch Dense Rectangular Bronze Wall Art. Rather than molten metal creating the craters that flow along the tile, the decorative accent is made of composite in a bronze finish. We have a number of wall tiles in varying sizes and finishes in this family of accessories and we offer decorative mirrors in silver and gold. Each of these reflects the ethos that Phillips Collection personifies: modern organic.

Size 19x2x37"h (20x3x38"h packed)

Weight 9 LBS (13 LBS packed)

MaterialResinFinishBronzeColorBrownSKUPH102201

Click here to view online