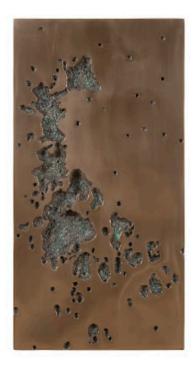

## Rectangle, Bronze Finish

The moon couldn't have created surfaces as winsome as those on our Splotch series of decorative mirrors and wall art, which includes the Splotch Random Rectangular Bronze Wall Art. Rather than molten metal creating the craters that flow along the tile, the decorative accent is made of composite in a bronze finish. We have a number of wall tiles in varying sizes and finishes in this family of accessories and we offer decorative mirrors in silver and gold. Each of these reflects the ethos that Phillips Collection personifies: modern organic.

| Size     | 19x2x37"h (20x3x38"h packed) |
|----------|------------------------------|
| Weight   | 9 LBS (13 LBS packed)        |
| Material | Resin                        |
| Finish   | Bronze                       |
| Color    | Brown                        |
| SKU      | PH102200                     |