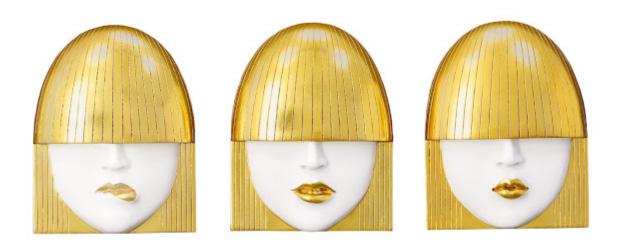

## Small, White and Gold Leaf, Set of 3

Few features of the human face illustrate a person's mood more than the mouth. With our Fashion Faces Wall Art Collection, there's no doubt a trio of emotions are passing across our fashionistas' profiles. The Fashion Faces Small White and Gold Wall Art Set includes three decorative sculptures made of composite in a mix of crisp white and bright gold finishes. These beauties with perfect bangs include smiling, pouting, and kissing wall sculptures. Each of these pieces of decorative wall art reflects the ethos that Phillips Collection personifies: modern organic.