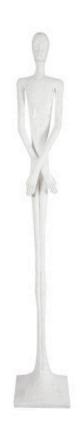

## **LLOYD SCULPTURE**

## Resin, Gel Coat White

The contemporary profile of the Lloyd White Sculpture has a mid-century modern vibe. Made of composite in a white gel coat finish, the white sculpture, which has a ruddy surface that makes it appear as if it has been forged from hammered metal, was designed by Raymond Waite. Like a graceful sentry, Lloyd will bring panache to any room it rules. We also offer the sculpture in bronze, silver, and liquid silver finishes, and as wall sculptures in bronze and silver finishes. Pair it with our Lottie sculpture in the same finish. Each of these reflects the ethos that Phillips Collection personifies: modern organic.

Size 16x13x84"h (19x16x87"h packed)

Weight 35 LBS (50 LBS packed)

Material **Resin** 

Finish Gel Coat
Color White

SKU PH101840

Click here to view online