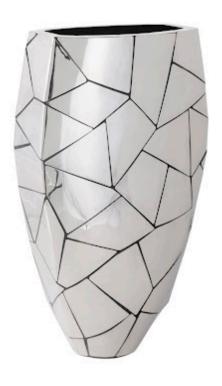

## TRIANGLE CRAZY CUT PLANTER

Large, Stainless Steel

Facets always bring extra liveliness to a design, which is evident in our Crazy Cut Collection of furnishings. Case in point is the Triangle Crazy Cut Large Planter with the asymmetrical pattern flowing along its surface. Made of composite in a stainless-steel finish, this is one garden planter that leans decidedly contemporary and will gleam in natural light. We have a number of furnishings in this series—from a dog sculpture and coffee tables to a decorative mirror and a dining table. Each of these pieces reflect the ethos that the Phillips Collection personifies: modern organic.

Size 28x14x48"h (33x18x52"h packed)

Weight 48 LBS (68 LBS packed)

Material Resin, Stainless Steel

SKU Silver PH100871

Click here to view online