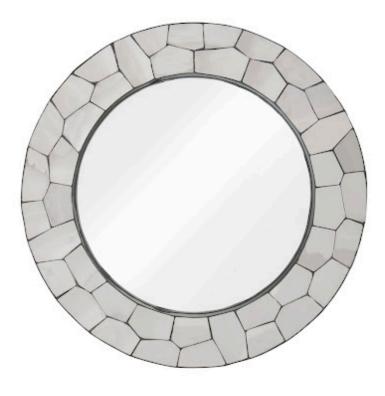

## **CRAZY CUT MIRROR**

## Round, Stainless Steel

Facets always bring extra liveliness to a design, which is evident in our Crazy Cut Collection of furnishings. Case in point is the Crazy Cut Round Mirror with a segmented surface that will make it a lively element whether you catch a glimpse of yourself on the way out the door in the morning or softened by a candlelight glow in the evening. Made of composite and stainless steel in a brilliant silver finish, this whimsical silver decorative mirror will be the talk of any party. Each of these pieces reflect the ethos that the Phillips Collection personifies: modern organic.

| Size     | 42x2x42"h    |
|----------|--------------|
| Weight   | 46 LBS (160  |
| Material | Resin, Stair |
| Finish   |              |
| Color    | Silver       |
| SKU      | PH100868     |