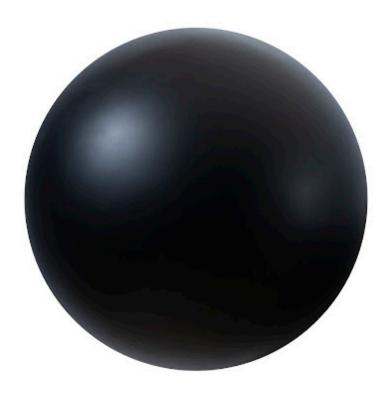

## **BALL ON THE WALL**

## Large, Matte Black

Meant to be grouped in a kicky array of arrangements, our Ball on the Wall sculptures reflect our playful sense of style when it comes to our wall decor. Along with this Large Black Ball on the Wall, we offer extra small, small, and medium black balls; and we have the same sizes in gray and in white. Those of you who've been fans of our brand for a while know that we at Phillips Collection are fascinated by trying to find new ways to bring whimsy to the wall and our Ball on the Wall series, made of composite, does so with panache. Imagine a grouping on an accent wall in a contemporary home filled with modern art or in an upscale apartment with a Boho Chic style and you get why we say these products reflect our ethos of modern organic.

Size 22x22x22"h (26x26x26"h packed)

Weight 16 LBS (20 LBS packed)

Material Resin

Finish Matte Lacquer

Color Black SKU PH100848

Click here to view online