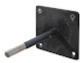

## **BALL ON THE WALL**

## Extra Small, Matte Black

Meant to be grouped in a kicky array of arrangements, our Ball on the Wall sculptures reflect our playful sense of style when it comes to our wall decor. Along with this Extra Small Black Ball on the Wall, we offer small, medium, and large black balls; and we have the same sizes in gray and in white. Those of you who've been fans of our brand for a while know that we at Phillips Collection are fascinated by trying to find new ways to bring whimsy to the wall and our Ball on the Wall series, made of composite, does so with panache. Imagine a grouping on an accent wall in a contemporary home filled with modern art or in an upscale apartment with a Boho Chic style and you get why we say these products reflect our ethos of modern organic.

Size 10x10x10"h (11x11x12"h packed)

Weight 5 LBS (7 LBS packed)

Material Resin

Finish Matte Lacquer

Color Black SKU PH100845

Click here to view online