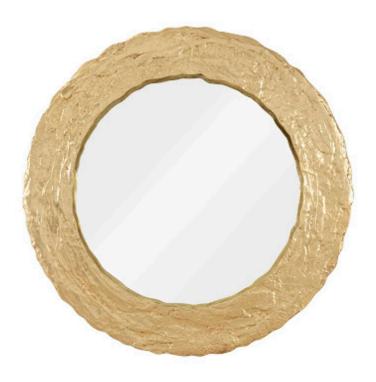

## **MOLTEN MIRROR**

Round, Gold Leaf

Proving our design prowess in making other materials look like metal is the Molten Mirror. It is made of composite to look as if hot metal was frozen as it was poured into its shape and covered in a bright gold leaf finish. The decorative mirror is a design chameleon, as it would bring luminosity to any number of design styles, including contemporary, transitional, and traditional. Hang the round mirror in a gallery wall installation with the Molten Gold Wall Discs, which we offer in gold and silver leaf, for more impact. Each of these reflects the ethos that Phillips Collection personifies: modern organic.

Size 38.5x2.5x38.5"h (41x3x41"h packed)

Weight 24 LBS (32 LBS packed)

Material Resin, Glass
Finish Gold Leaf
Color Gold

GOIGI GOIG

SKU PH100842

Click here to view online