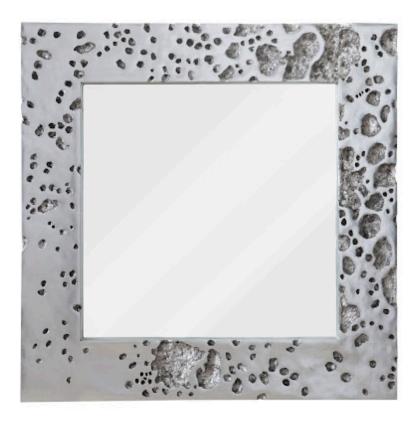

## **SPLOTCH MIRROR**

## Silver Leaf

The moon couldn't have created surfaces as winsome as those on our Splotch series of decorative mirrors and wall art, which includes the Splotch Silver Mirror. Rather than molten metal creating the craters that flow along the frame, the decorative mirror is made of composite in a silver leaf finish. We also offer this mirror in a gold version and we have a number of wall tiles in varying sizes and finishes, each of which reflects the ethos that Phillips Collection personifies: modern organic.

Size 39x2x39"h (43x6x43"h packed)

Weight 38 LBS (53 LBS packed)

Material Resin, Glass
Finish Silver Leaf
Color Silver

SKU **PH100841** 

Click here to view online