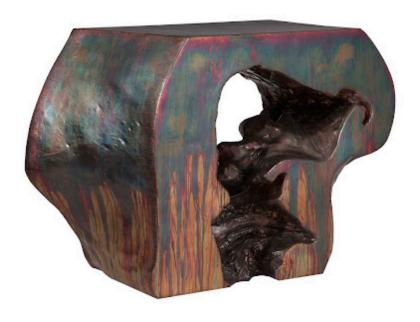

## PLATEADA HOLLOW CONSOLE

Copper Patina Finish

The Cast Naturals Collection highlights our skill at taking an innovative material and making it feel as if it sprang from Nature. The Plateada Copper Hollow Console is made of composite that has been molded to look like a piece of burled wood it took nature eons to create. The advantage of having a console table made from this durable material is that it will long outlast its natural counterparts pulled from the forest floor. This piece is the perfect representation of the Phillips Collection ethos: modern organic. We offer the Plateada Consoles in a number of finishes.

Size 40x14x30"h (45x40x35"h packed)

Weight 58 LBS (105 LBS packed)

Material Resin

Finish Copper Patina

Color Brown SKU PH100755

Click here to view online