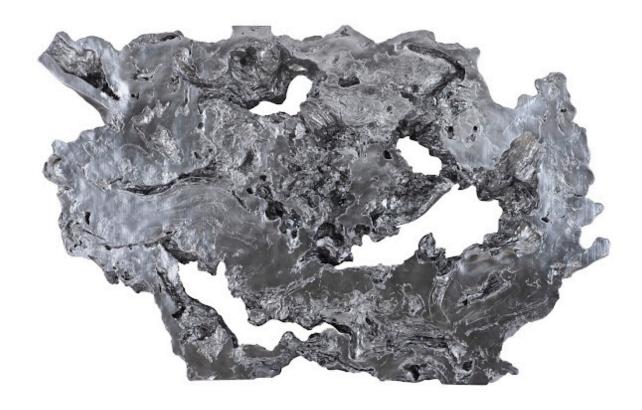

## **BURLED ROOT WALL ART**

Large, Liquid Silver

The Cast Naturals Collection highlights our skills at taking an innovative material and making it feel as if it sprang from Nature. The Liquid Silver Burled Root Wall Art is made of composite that has been molded to look like a piece of burled wood that it took nature ions to create and then covered in a luminous liquid silver finish. The advantage of having a decorative accessory made from this durable material is that it will long outlast its natural counterparts pulled from the forest floor. This piece is the perfect representation of the Phillips Collection ethos: modern organic. We offer the Burled Wood decorative wall art in a number of finishes—from warm bronze and faux wood tones to bling-worthy silver.

Size 96x7x62"h (99x9x64"h packed)
Weight 114 LBS (136 LBS packed)

Material Resin

Finish Liquid Silver

Color Silver SKU PH100749