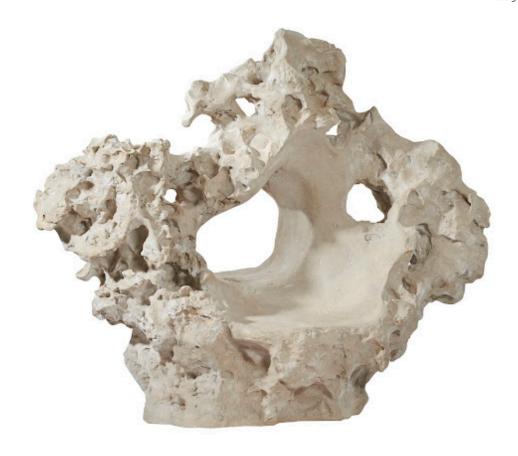

## COLOSSAL CAST STONE SCULPTURE WITH SEAT

Roman Stone

Creating a sculpture from an innovative material that looks like an artifact is no small feat. Making it so interesting that it will look just as smashing in a contemporary home as it will in a traditional one is even more of a challenge. The fact that we've lived up to both is why we say that the ethos of the Phillips Collection brand is modern organic. Made of composite in a Roman Stone finish, the Colossal Cast Stone Sculptural Seat will convincingly declare you've snapped it up from an archaeological dig and placed it in that perfect spot to make a statement. We also offer the Colossal as smaller sculptures with single hole and double holes.

Size 99x40x78"h (101x42x80"h packed)

Weight 346 LBS (580 LBS packed)

Material Resin Composite
Finish Roman Stone

Color Off White SKU PH100740

Click here to view online