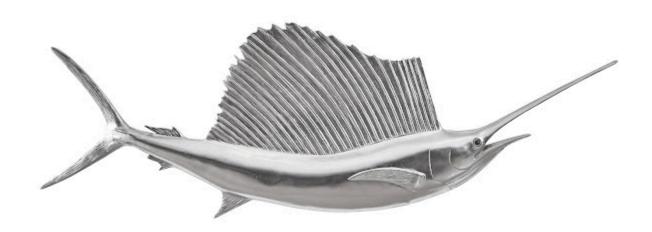

## SAIL FISH WALL SCULPTURE

Resin, Silver Leaf

The Sail Fish Silver Wall Sculpture is made of composite in a silver leaf finish. This likeness of the seafaring creature is a chameleon of style—hang it in a modern kitchen and it takes on a zesty panache; place it in a child's bedroom and it will become a playful element in the space. Whether you have a lakefront home, a beachfront condo, or an urban oasis, the Sail Fish Silver Wall Sculpture with its luminous finish will bring the watery world inside. Powerful on its own, group this sculpture in multiples to create a school of fish for added impact. We also offer this sculpture in a maroon version. Both of these pieces of decorative wall art reflect the ethos that the Phillips Collection personifies: modern organic.

Size 64x7x21"h (68x14x28"h packed)

Weight 13 LBS (24 LBS packed)

Material Resin

Finish Silver Leaf

Color Silver

SKU PH100658

Click here to view online