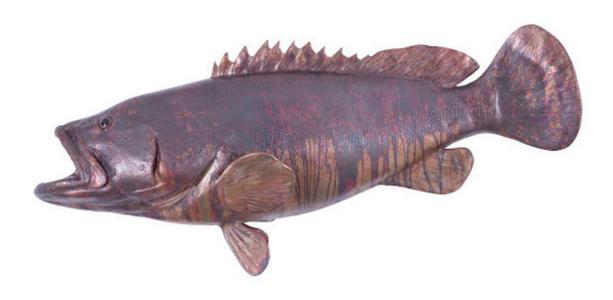

## ESTUARY COD FISH WALL SCULPTURE

Resin, Copper Patina Finish

The Estuary Cod Maroon Wall Sculpture is made of composite in a copper patina finish. This likeness of the seafaring creature is a chameleon of style—hang it in a modern kitchen and it takes on a zesty panache; place it in a child's bedroom and it will become a playful element in the space. Whether you have a lakefront home, a beachfront condo, or an urban oasis, the Estuary Cod Maroon Wall Sculpture with its handsome finish will bring the watery world inside. Powerful on its own, group this sculpture in multiples to create a school of fish for added impact. We also offer this sculpture in silver and gray versions. Each of these pieces of decorative wall art reflects the ethos that Phillips Collection personifies: modern organic.

Size 42x11x18"h (43x12x19"h packed)

Weight 8 LBS (14 LBS packed)

Material Resin

Finish Copper Patina

Color Brown
SKU PH100656

Click here to view online