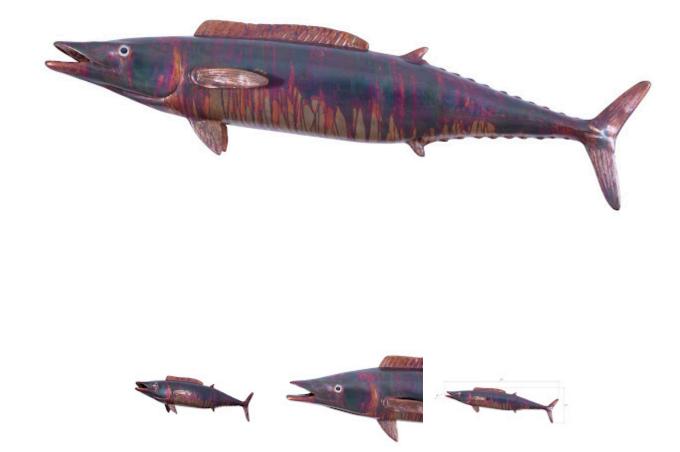

## WAHOO FISH WALL **SCULPTURE** Resin, Copper Patina Finish

The Wahoo Fish Maroon Wall Sculpture is made of composite in a copper patina finish. This likeness of the seafaring creature is a chameleon of style-hang it in a modern kitchen and it takes on a zesty panache; place it in a child's bedroom and it will become a playful element in the space. Whether you have a lakefront home, a beachfront condo, or an urban oasis, the Wahoo Fish Maroon Wall Sculpture with its luminous finish will bring the watery world inside. Powerful on its own, group this sculpture in multiples to create a school of fish for added impact. We also offer this sculpture in a silver version. Both of these pieces of decorative wall art reflect the ethos that the Phillips Collection personifies: modern organic.

| Size     | 59x8x13"h (63x12x17"h packed) |
|----------|-------------------------------|
| Weight   | 8 LBS (14 LBS packed)         |
| Material | Resin                         |
| Finish   | Copper Patina                 |
| Color    | Brown                         |
| SKU      | PH100655                      |