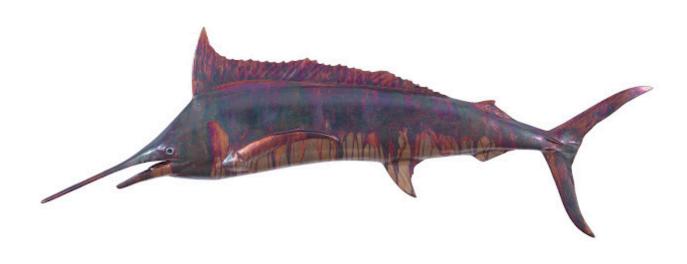

## BLUE MARLIN FISH WALL SCULPTURE

Resin, Copper Patina Finish

The Blue Marlin Maroon Wall Sculpture is made of composite in a copper patina finish. This likeness of the seafaring creature is a chameleon of style—hang it in a dapper den and it takes on serious panache; place it in a child's bedroom and it will become a playful element in the space. Whether you have a lakefront home, a beachfront condo, or an urban oasis, the Blue Marlin Maroon Wall Sculpture with its textural patina will bring the watery world inside. Powerful on its own, group this sculpture in multiples to create a school of fish for added impact. We also offer this sculpture in silver and gray versions. Each of these pieces of decorative wall art reflects the ethos that Phillips Collection personifies: modern organic.

Size 70x6x21"h (78x13x28"h packed)

Weight 12 LBS (25 LBS packed)

Material Resin

Finish Copper Patina

Color Brown SKU PH100654

Click here to view online