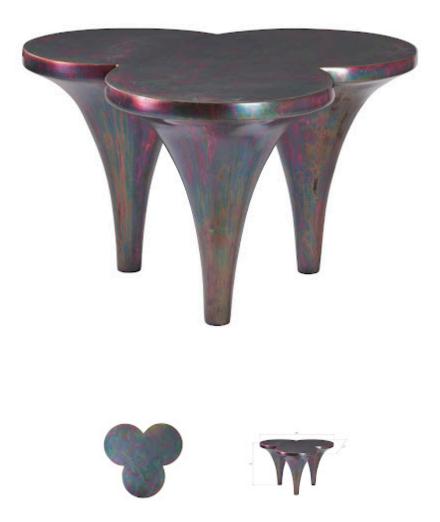

## **MARLEY COFFEE TABLE**

## Resin, Copper Finish

Made of a triad of golf-tee shapes, the Marley Copper Coffee Table is a chic coffee table with a warm copper finish. The scalloped top that these shapes form make this a personable accent table in any space. We also offer bar tables in silver, faux bois, burnt, and gray stone finishes; and coffee tables in natural, gray stone, and burnt finishes. The Marley collection also includes bar stools in a number of finishes. Each of these reflects the ethos that Phillips Collection personifies: modern organic. 
 Size
 32x32x19"h (36x36x23"h packed)